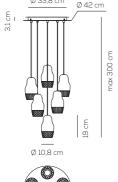

### **SP FEDOR 6** Design by Dima Loginoff

Collection consisting of recessed downlight and suspended lamps. Available in several colours and sizes. LED light source with GU10 fitting.

Typology: SUSPENDED LAMP

# Ratings •GU10

- Downlight
- •Surface installation over holes
- •Supply voltage ~220-240V
- •Switch mode: on-off
- ·Aluminum/glass shade

Product code composition

#### **FEDORA**

| Туре                   | Article | Colours                 | Finish                   | Source                                   |
|------------------------|---------|-------------------------|--------------------------|------------------------------------------|
| SP                     | FEDOR 6 | BC white<br>+ glass     | BC white varnished metal | GU1 GU10 LED 6 x Max 5,5W only LED bulbs |
|                        |         | RO rose gold<br>+ glass |                          |                                          |
|                        |         | BR bronze<br>+ glass    |                          |                                          |
|                        |         | CR chrome<br>+ glass    |                          |                                          |
| ( E P20 LED 220-240VAC |         |                         |                          |                                          |