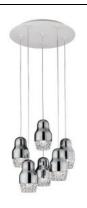

### **SP FEDOR 6** Design by Dima Loginoff

Collection consisting of recessed downlight and suspended lamps. Available in several colours and sizes. LED light source with GU10 fitting.

Typology: SUSPENDED LAMP

#### **FEDORA**

| Туре                   | Article | Colours                 | Finish                   | Source                                   |
|------------------------|---------|-------------------------|--------------------------|------------------------------------------|
| SP                     | FEDOR 6 | BC white<br>+ glass     | BC white varnished metal | GU1 GU10 LED 6 x Max 5,5W only LED bulbs |
|                        |         | RO rose gold<br>+ glass |                          |                                          |
|                        |         | BR bronze<br>+ glass    |                          |                                          |
|                        |         | CR chrome<br>+ glass    |                          |                                          |
| ( E P20 LED 220-240VAC |         |                         |                          |                                          |